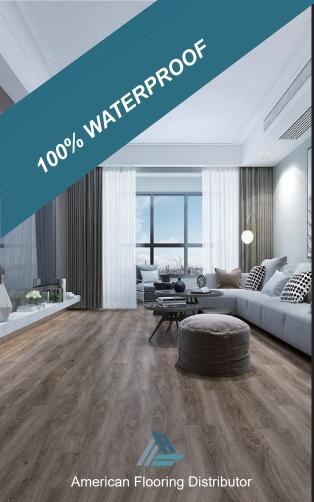

25 YEAR LIMITED RESIDENTIAL

WARRANTY

WARRANTY

STYLE: P851-Amber Plank Size :9" 1/4 Width x60" Length Overall Thickness : 8mm (6mm SPC +2mm IXPE Underpad) Wearlayer: 0.5mm/20mil 18.65 sf/box | 5 planks/box