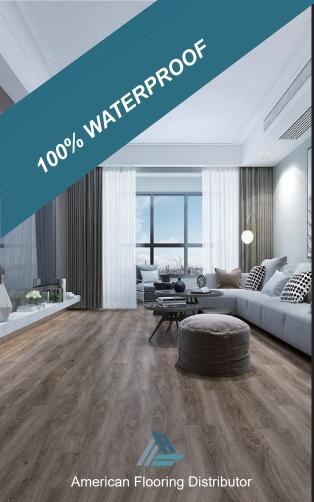

25 YEAR LIMITED RESIDENTIAL 15 YEAR LIGHT COMMERCIAL

WARRANTY

WARRANTY

STYLE: P852-Coral Plank Size :9" 1/4 Width x60" Length Overall Thickness : 8mm (6mm SPC +2mm IXPE Underpad) Wearlayer: 0.5mm/20mil 18.65 sf/box | 5 planks/box